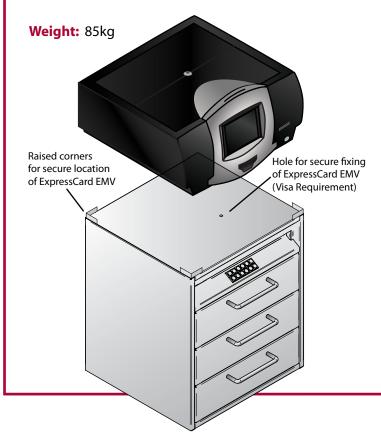

## **Express Safe** Secure mounting and consumable storage

Express Safe provides a secure mounting platform for ExpressCard EMV in a bank or cash office environment and is designed for the secure storage of MagTek ExpressCard EMV consumables, card stock and used print ribbons.

**Construction:** Cold rolled steel with reinforced rigid construction enclosing three lockable drawers. Partitions between drawers continuously welded to body for improved strength.

Finish: Metallic acrylic paint in attractive silver grey.

**Locking:** Pin code digital lock with multiple features integrated into the safe's construction. Optional Master keyswitch / lock\*

Fixing: 2 reinforced fixing points in base for securing to floor if required.

1 fixing point on top for MagTek ExpressCard EMV (fixings supplied) 4 castors supplied (not fitted) for mobile issuance.

External Dimensions: Height 680mm, Width 630mm, Depth 550mm